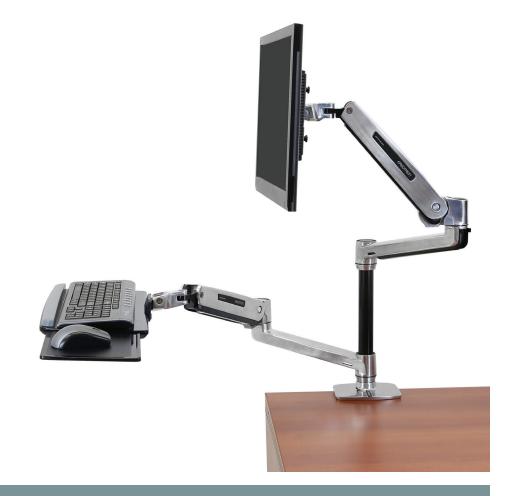

### WorkFit-LX Sit-Stand Desk Mount System

- Easily extend or retract the arms for precise control of the distance between the keyboard and screen
- Modular design allows you to configure the system to suit your specific requirements
- Compact footprint—fits in tight spaces including corner desks!
- Cable management features route cables under the arms, out of the way
- Stable data-entry platform\*
- Patented Constant Force<sup>™</sup> motion technology provides premium ease-of-use display adjustment

### WORKFIT

This standing desk system enables complete control over focal distance in the positioning of the keyboard relative to the monitor screen, while providing personalized ergonomic comfort.

# WORKFIT

- Quality tested: 10,000-cycle test applied to lift mechanism, ensuring years of trouble-free height adjustment
- When keyboard is in down position, tray features a back-tilt of 5°; folds upright 90° in storage position
- Keyboard tray dimensions 18.3" x 8.9" (46 x 23 cm); mouse tray dimensions 8" x 8" (20 x 20 cm)
- · Mouse tray slides out to either left or right side, depending on user preference
- · Locking connections between arm, extension and base offer increased theft deterrence and prevent potential disconnections caused by jarring or impacts
- Computer systems mounted on this product may require extra long USB, power or video cables in order to span between standing and sitting heights