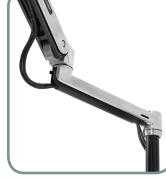

| 35 lbs (16 kg)                                                                     |
| Warranty                                                                                                                                                                                 | 5 years                                                                            |

© Ergotron, Inc. 03.10.2020 Literature made in the U.S.A. Content subject to change. Ergotron devices are not intended to cure, treat, mitigate or prevent any disease Patent information available at www.ergotron.com/patents. WorkFit is a registered trademark of Ergotron in the U.S.A. and China.





CABLE MANAGEMENT CLIPS

ON THE UNDER SIDE OF THE ARM ROUTE AND HIDE CORDS