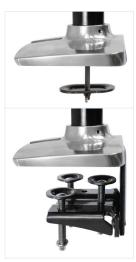

Grommet mount attaches through hole 0.5" to 2.5" (7–65 mm) wide and up to 2.5" (65 mm) thick

DESK CLAMP ATTACHES TO EDGE UP TO 2.5" (65 MM) THICK

| Part # (color)                                                                                                                                                                           | 45-405-026<br>(polished aluminum)                                                  |
|------------------------------------------------------------------------------------------------------------------------------------------------------------------------------------------|------------------------------------------------------------------------------------|
| Typical<br>LCD Size                                                                                                                                                                      | ≤ 42 <i>"</i>                                                                      |
| LCD SIZE IS APPROXIMATION. DIMENSION IS DIAGONAL<br>MEASUREMENT OF SCREEN. LCD SIZE MAY BE EXCEEDED<br>AS LONG AS SCREEN WEIGHT DOES NOT EXCEED MAXIMUM<br>WEIGHT CAPACITY OF THE MOUNT. |                                                                                    |
| Weight<br>Capacity                                                                                                                                                                       | LCD 7–25 lbs (3,1–11,3 kg)<br>Keyboard ≤ 5 lbs (2.2 kg)<br>See website for details |
| Lift                                                                                                                                                                                     | 20" (51 cm)                                                                        |
| Tilt                                                                                                                                                                                     | 75°<br>≤ 70° / ≤ 5°                                                                |
| Pan                                                                                                                                                                                      | 360°                                                                               |
| Rotation                                                                                                                                                                                 | 360°                                                                               |
| VESA                                                                                                                                                                                     | MIS-D/E/F<br>See website for details                                               |
| Extension                                                                                                                                                                                | 33" (84 cm)                                                                        |
| Shipping<br>Dimensions                                                                                                                                                                   | 23.3" x 19.8" x 10.3"<br>(59 x 50 x 26 cm)                                         |
| Shipping<br>Weight                                                                                                                                                                       | 35 lbs (16 kg)                                                                     |
| Warranty                                                                                                                                                                                 | 5 years                                                                            |