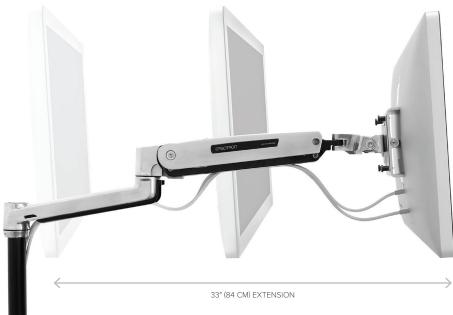

#### WORKFIT-LX STANDING WORKSTATION'S MODULAR AND FLEXIBLE DESIGN FITS ALMOST ANY SPACE

Grommet mount attaches through hole 0.5" to 2.5" (7–65 mm) wide and up to 2.5" (65 mm) thick

DESK CLAMP ATTACHES TO EDGE UP TO 2.5" (65 MM) THICK

| Part # (color)                                                                                                                                                                           | 45-405-026<br>(polished aluminum)                                                  |
|------------------------------------------------------------------------------------------------------------------------------------------------------------------------------------------|------------------------------------------------------------------------------------|
| Typical<br>LCD Size                                                                                                                                                                      | ≤ 42 <i>"</i>                                                                      |
| LCD SIZE IS APPROXIMATION. DIMENSION IS DIAGONAL<br>MEASUREMENT OF SCREEN. LCD SIZE MAY BE EXCEEDED<br>AS LONG AS SCREEN WEIGHT DOES NOT EXCEED MAXIMUM<br>WEIGHT CAPACITY OF THE MOUNT. |                                                                                    |
| Weight<br>Capacity                                                                                                                                                                       | LCD 7–25 lbs (3,1–11,3 kg)<br>Keyboard ≤ 5 lbs (2.2 kg)<br>See website for details |
| Lift                                                                                                                                                                                     | 20" (51 cm)                                                                        |
| Tilt                                                                                                                                                                                     | 75°<br>≤ 70° / ≤ 5°                                                                |
| Pan                                                                                                                                                                                      | 360°                                                                               |
| Rotation                                                                                                                                                                                 | 360°                                                                               |
| VESA                                                                                                                                                                                     | MIS-D/E/F<br>See website for details                                               |
| Extension                                                                                                                                                                                | 33" (84 cm)                                                                        |
| Shipping<br>Dimensions                                                                                                                                                                   | 23.3" x 19.8" x 10.3"<br>(59 x 50 x 26 cm)                                         |
| Shipping<br>Weight                                                                                                                                                                       | 35 lbs (16 kg)                                                                     |
| Warranty                                                                                                                                                                                 | 5 years                                                                            |